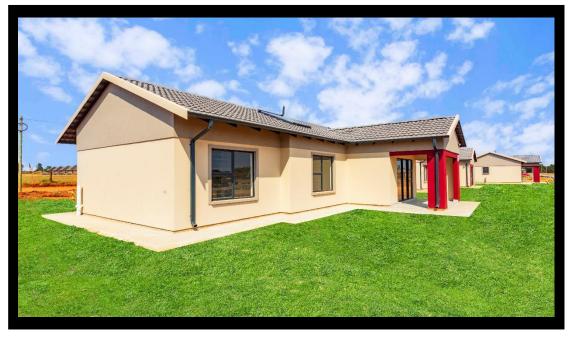

### PAST DEVELOPMENTS

### KLERKSOORD X30 (PRETORIA NORTH) - 2023

This Development in PTA North consists of 45 full title houses ranging from R830 000.00 House sizes vary from 57m<sup>2</sup> to 148m<sup>2</sup>.

We launched the project in Sept 2021 and construction on these units will last quarter of 2023. We have built and handed over 15 houses in 2023.