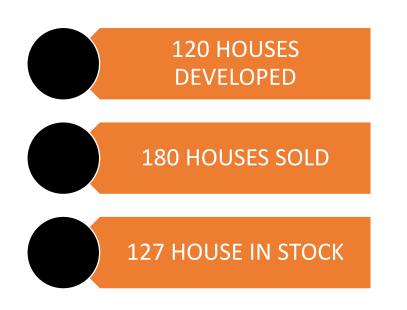

### PAST DEVELOPMENTS

#### KLERKSOORD X29 - 2021

This Development in PTA North consists of 30 full title houses ranging from R795 000.00 House sizes varied from 57m<sup>2</sup> to 148m<sup>2</sup>. We launched the project in January 2021. Construction commenced mid-September 2021

houses was handed over to the owners December 2021.

Contract Value Estimate: R36 750 000.00

### KLERKSOORD X30 (PRETORIA NORTH) - 2023

This Development in PTA North consists of 45 full title houses ranging from R830 000.00 House sizes vary from 57m<sup>2</sup> to 148m<sup>2</sup>.

We launched the project in Sept 2021 and construction on these units will last quarter of 2023. We have built and handed over 15 houses in 2023.

Contract Value Estimate: R39 350 000.00