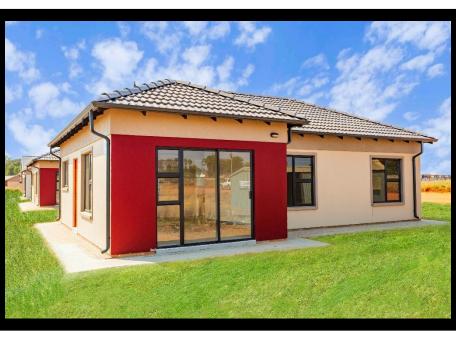

### PAST DEVELOPMENTS

#### KLERKSOORD X29 - 2021

This Development in PTA North consists of 30 full title houses ranging from R795 000.00 House sizes varied from 57m<sup>2</sup> to 148m<sup>2</sup>. We launched the project in January 2021. Construction commenced mid-September 2021