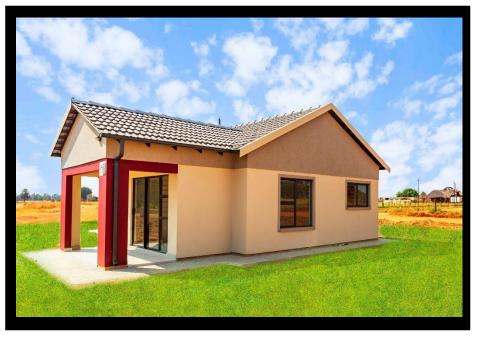

### PAST DEVELOPMENTS

### RAYTON X 13 (TSHWANE) - 2022

This Development in Rayton consists of 15 full title houses ranging from R1 025 655.00 House sizes varied from  $77m^2 - 180m^2$ .

We launched the project in January 2022. Construction commenced July 2022 and houses was handed over the owners in October 2022.